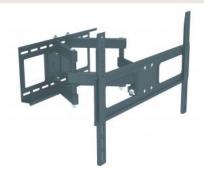

## www.equip-info.net

37"- 70" FLAT SCRREN TILT / SWIVEL SCREEN WALL MOUNT BRACKET

650350

The equip® TV Wall Mount Bracket is a compact but sturdy product that ensures a reliable installation of your LCD/Plasma TV. Follow the graphic guide included in the package, you can install your TV on your own with ease. The wall bracket fits most of the wall materials- brick, concrete and wood, making the ideal choice for you to set up your screens.

## **I Key Features**

- Supports 94~178cm (37"~70") Flat
  Screen
- -12°~5° Tilt, 180°Swivel, ± 5° Level
  Adjustment
- Hole Pattern (W x H): Maximum 600 x 400mm
- Easy Installation