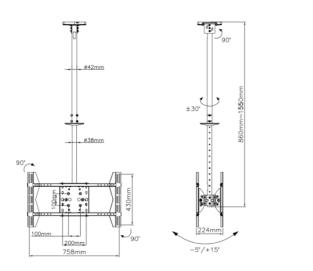

# **I** Drawing

#### **I** Specification

| Material              | Steel             |
|-----------------------|-------------------|
| Surface Finished      | Powder Coating    |
| Color                 | Black             |
| Dimension             | 1500x600x300mm    |
| Suggested Screen Size | 39" - 75"         |
| Support Curved TV     | No                |
| Screen Q'ty           | 2                 |
| Load Capacity         | 40KG (Per screen) |
| VESA Mount Standard   | 100x100 ~ 600x400 |
| Tilt Range            | -5° ~ +15°        |
| Screen Rotation       | -30° ~ +30°       |
| Cable Management      | Yes               |