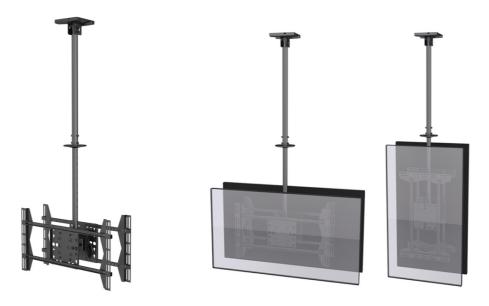

# **I** Overview

The equip<sup>®</sup> industrial-grade Dual Ceiling mount bracket mounting back-to-back displays in a commercial or digital signage application. Pinned tilt adjustment allows installation with precise and uniform screen angles, especially important when installing multiple flat panels in one area.

#### **I Key Features**

- Compatible with landscape and portrait mounting
- Adjustment knob enables a full range of tilt/swivel action
- Built in cable management
- Integrated bubble level assures easy installation alignment