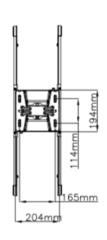

# **I** Drawing

#### **I** Specification

| Material              | Steel             |
|-----------------------|-------------------|
| Surface Finished      | Powder Coating    |
| Color                 | Black             |
| Dimension             | 1500x600x300mm    |
| Suggested Screen Size | 39" - 75"         |
| Support Curved TV     | No                |
| Screen Q'ty           | 2                 |
| Load Capacity         | 40KG (Per screen) |
| VESA Mount Standard   | 100x100 ~ 600x400 |
| Tilt Range            | -5° ~ +15°        |
| Screen Rotation       | -30° ~ +30°       |
| Cable Management      | Yes               |