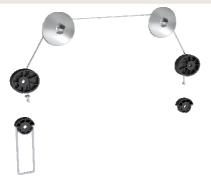

# **I Package Contents**

- 1 x Wall Mount Bracket
- 1 x Screw Pack
- 1 x Quick Installation Guide