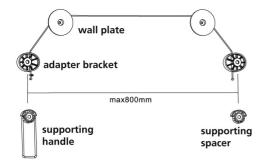

# UNIVERSAL FLAT SCREEN BRACKET

650400

The equip® Universal Flat Screen Bracket is in ultra-slim form factor also compatible with flat screens up to 70". It can be installed into solid brick, concrete block, and wooden stud walls. In addition, a supporting handle is included to make the cable management with ease.

#### **Key Features**

- Ultra-Slim Mount Design
- Easy Installation
- Supports 33 ~ 178cm (13" ~ 70") Display
- Load capacity: 50kg
- Mounting Display onto Solid Brick, Concrete or Hard Wood Batten/Studs Wall