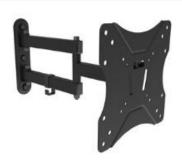

## www.equip-info.net

23"-42" Articulating TV Wall Mount Bracket

650404

The equip® TV Wall Mount Bracket is a compact but sturdy product that ensures a reliable installation of your LCD/Plasma TV. Follow the graphic guide included in the package, you can install your TV on your own with ease. The wall bracket fits most of the wall materials- brick, concrete and wood, making the ideal choice for you to set up your screens.

## **I** Specification

| Material              | Steel                         |
|-----------------------|-------------------------------|
| Suggested Screen Size | 23"-42"                       |
| Load Capacity         | 25kg/55lbs                    |
| VESA Mount Standard   | 75x75,100x100,200x100,200x200 |
| Tilt Range            | -7.5°~+7.5°                   |
| Swivel Range          | -90°~+90°                     |
| Distance from Wall    | 72mm-403mm                    |

## I Key Features

- Full motion mount
- Cable clips keep cables organized and protected
- Adjustment knob enables a full range of tilt action
- VESA standards compliant