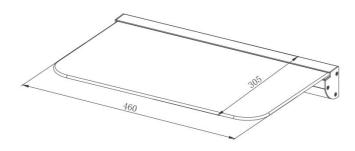

#### **Drawing**

Color: Black

Physical Properties Dimensions: 460 x 305 x 62mm

Weight: 2.58kg