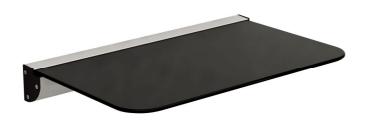

# SPLENDID DVD BRACKET

650501

The equip® Splendid DVD Bracket is constructed of tempered glass and enduring aluminum holder, serving well to hold the AV components such as DVD players and set-top box. It can be installed into solid brick, concrete block, and wooden stud walls.

#### **Drawing**

Color: Black

Physical Properties Dimensions: 460 x 305 x 62mm

Weight: 2.58kg