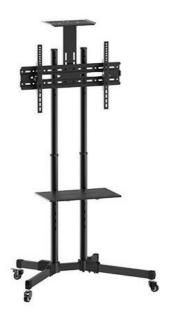

#### **I** Overview

The equip® single display TV cart with stylish, technical and functional design to provide solid presentation solution for most LED, LCD flat panel TVs. Its flat panel TV brackets vertically allow effortless height adjustment to match different viewing needs anytime. Freely tilting allows easy angle adjustment. Solid base provides additional security by removing the possibility of tripped over. Ideal for conferencing, public displays or other professional presentation.

## **I Key Features**

- Height Adjustable
- Free Tilting design
- Built in cable management
- VESA standards compliant