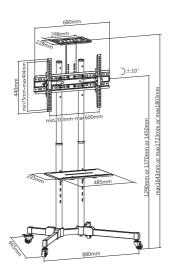

### **I** Drawing

## **I** Specification

| Material                  | Steel, Plastic                      |
|---------------------------|-------------------------------------|
| Steel Surface Finished    | Powder Coating                      |
| Color                     | Black                               |
| Dimension                 | 880x665x1803mm                      |
| Sheet Metal Thickness     | Panel T=1.8mm, Bracket T=2.0mm      |
| Suggested Screen Size     | 37" - 70"                           |
| Load Capacity             | 50KG                                |
| VESA Mount Standard       | 200x200, 300x300, 400x200, 400x400, |
|                           | 600x400                             |
| Tilt Range                | +10° ~ -10°                         |
| Screen Rotation           | No                                  |
| Free Height Adjustable    | Yes                                 |
| AV Component Shelf        | Yes                                 |
| Shelf Height Adjustable   | Yes                                 |
| Weight loaded (Per Layer) | 10Kg                                |
| Camera Rack               | Yes                                 |
| Cable Management          | Yes                                 |