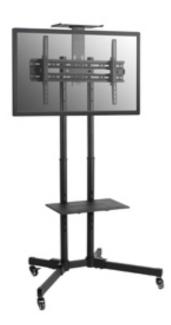

#### **I** Overview

The equip® single display TV cart with stylish, technical and functional design to provide solid presentation solution for most LED, LCD flat panel TVs. Its flat panel TV brackets vertically allow effortless height adjustment to match different viewing needs anytime. Freely tilting allows easy angle adjustment. Solid base provides additional security by removing the possibility of tripped over. Ideal for conferencing, public displays or other professional presentation.

## **I Key Features**

- Height Adjustable
- Free Tilting design
- Built in cable management
- VESA standards compliant