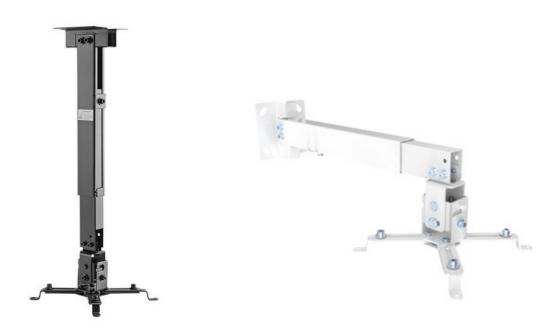

#### **I** Overview

The equip® Universal Projector Ceiling/Wall Mount Bracket is a compact but sturdy product that ensures a reliable installation of your projector. Follow the graphic guide included in the package, you can install your projector on your own with ease.

#### **I** Specification

| Material               | Steel                          |
|------------------------|--------------------------------|
| Steel Surface Finished | Sand-Blasted Steel, Anodized   |
| Color                  | 650702 (Black), 650703 (White) |
| Dimension              | 237x203x650mm                  |
| Load Capacity          | 20KG                           |
| Mounting Range         | 225 ~ 316mm                    |
| Tilt Range             | +15°~-15°                      |
| Swivel Range           | +8° ~ -8°                      |
| Rotation               | No                             |
| Distance to Wall       | 430 ~ 650mm                    |
| Cable Management       | Yes                            |