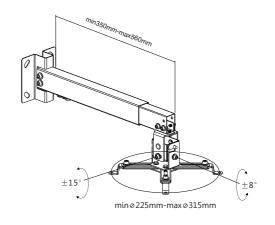

### **I** Drawing

#### **I** Specification

| Material               | Steel                          |
|------------------------|--------------------------------|
| Steel Surface Finished | Sand-Blasted Steel, Anodized   |
| Color                  | 650702 (Black), 650703 (White) |
| Dimension              | 237x203x650mm                  |
| Load Capacity          | 20KG                           |
| Mounting Range         | 225 ~ 316mm                    |
| Tilt Range             | +15°~-15°                      |
| Swivel Range           | +8° ~ -8°                      |
| Rotation               | No                             |
| Distance to Wall       | 430 ~ 650mm                    |
| Cable Management       | Yes                            |