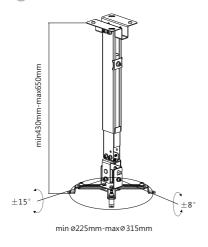

### **I** Drawing

#### **I** Specification

| Material               | Steel                          |
|------------------------|--------------------------------|
| Steel Surface Finished | Sand-Blasted Steel, Anodized   |
| Color                  | 650702 (Black), 650703 (White) |
| Dimension              | 237x203x650mm                  |
| Load Capacity          | 20KG                           |
| Mounting Range         | 225 ~ 316mm                    |
| Tilt Range             | +15°~-15°                      |
| Swivel Range           | +8° ~ -8°                      |
| Rotation               | No                             |
| Distance to Wall       | 430 ~ 650mm                    |
| Cable Management       | Yes                            |