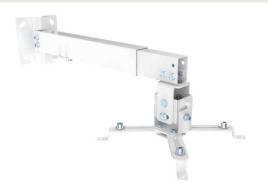

## www.equip-info.net

Projector Ceiling Wall Mount Bracket

650703

The equip® Universal Projector Ceiling/Wall Mount Bracket is a compact but sturdy product that ensures a reliable installation of your projector. Follow the graphic guide included in the package, you can install your projector on your own with ease.