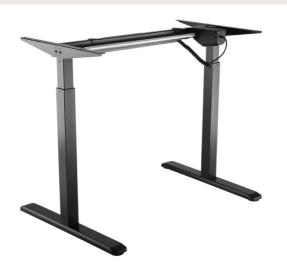

# ERGO Electric Sit-Stand Desk Frame

650800 (Grey) 650801 (Black)

Equip® Single-motor electric height adjustable frame allows you to create your own desk space and find that much needed healthy balance of sitting and standing throughout the long work day. Poor posture puts unnecessary and unhealthy strain on your back and neck, but the electric desk frame elevates your workstation to an ergonomic height while encouraging healthy movement. Standing periodically throughout the day keeps the blood flowing and helps you stay awake and alert.

#### **I** Specification

| Desk Height Range  | 730 - 1230mm                   |
|--------------------|--------------------------------|
| Width Range        | 1000 - 1600mm                  |
| Max. Load Capacity | 80kg                           |
| Max. Speed         | 38mm/s                         |
| Input              | 100 - 240V                     |
| Product Size       | 1020x700x730                   |
| Table Size         | (1200 - 1800) x (650 - 850) mm |

### I Key Features

- 2-Stage Single Motor Electric Sit-Stand Desk Frame
- Easy-to-use press controller makes height adjustment
- Motor is thermal and overload protected for safety and longevity
- Strong lifting power with low noise level
- Cable management keeps everything organized
- Adjustable width fits a variety of desktop shapes and sizes
- 3 programmable memory presets save your desired height
- 4 adjustable feet level and adapt to most any floor surface