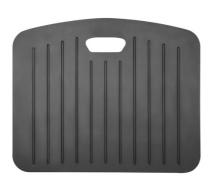

## www.equip-info.net

**Anti-Fatigue Mat** 

650810

The equip® durable mat cushions and supports your feet, knees, hips and back as you work. Solid high density, premium core provides long-lasting support. Provides sturdy, cushioned support for the entire body. Reduces fatigue from standing.

## **I** Specification

| Material  | PU           |
|-----------|--------------|
| Dimension | 460x560x20mm |

## **Key Features**

- Reduce pressure on your heels, back, legs and shoulders
- 100% non-toxic PU material with strong tear-resistant while maintaining soft texture
- Easy to clean and resistant to common fluids and chemicals in office and living areas
- Contoured beveled design and no-curl edges prevent tripping hazard