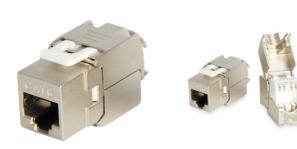

# vww.equip-info.net

Cat.6 Shielded Keystone Jack Tool Free

767213

The equip® Keystone Jack is the essential component for a reliable cabling system. Composed of preeminent materials, the keystone jacks are thoroughly examined to meet or surpass the industrial standards. Fitting to the faceplates, wall-mount outlets, and patch panels, the keystone jacks offer a flexible connection for the Cat.6 cabling installation.

# I Key Features

- IDC color T568A/T568B coded
- LSA Connector
- Class E according to ISO/IEC 11801 and EN50173