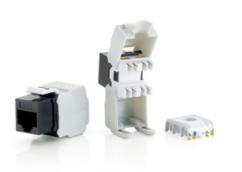

# vww.equip-info.net

Cat.6 Un-Shielded Keystone Jack Tool Free

The equip® Keystone Jack is the essential component for a reliable cabling system. Composed of preeminent materials, the keystone jacks are thoroughly examined to meet or surpass the industrial standards. Fitting to the faceplates, wall-mount outlets, and patch panels, the keystone jacks offer a flexible connection for the Cat.6 cabling installation.

### **I Key Features**

769216

- IDC color T568A/T568B coded
- LSA Connector
- Class E according to ISO/IEC 11801 and EN50173

### **I Package Contents**

- Cat.6 Un-Shielded Keystone Jack Tool Free