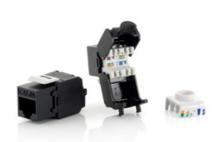

# www.equip-info.net

Cat.6A
Un-Shielded
Keystone Jack
Tool Free

769226

The equip® Keystone Jack is the essential component for a reliable cabling system. Composed of preeminent materials, the keystone jacks are thoroughly examined to meet or surpass the industrial standards. Fitting to the faceplates, wall-mount outlets, and patch panels, the keystone jacks offer a flexible connection for the Cat.6A cabling installation.

#### **I Package Contents**

- Cat.6A Un-Shielded Keystone Jack Tool Free