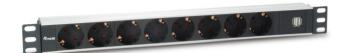

# 8-Bay German Power Distribution Unit with USB Aluminum shell

333305

The equip® Power Distribution Unit is a sturdily-built product designed to distribute clear and crisp electricity. The product is thoroughly tested to ensure the functionality and reliability. Attached with an 1.8m cable, easy-to-install mechanical design, this is the ideal choice for the 19" cabinet system installation.

## **I** Specifications

| Output Socket       | 8 x DIN49440 (Schuko)        |
|---------------------|------------------------------|
| Power Cord          | 3 x 1.5mm <sup>2</sup> x 2m  |
| Specification       |                              |
| Rating              | 250VAC, 50/60Hz / 16A        |
| USB                 | 2 x USB Female, 2.1A total   |
| Maximum Power       | 3500W                        |
| Physical Properties | Dimension: 521.2 x 45 x 45mm |
|                     | Weight: 1kg                  |
|                     | Color: Silver                |

# Key Features

- 1U horizontal installation
- 8 Sockets
- 2 USB Female
- Aluminum shell ensure stable power supply against interference
- Surge protection device