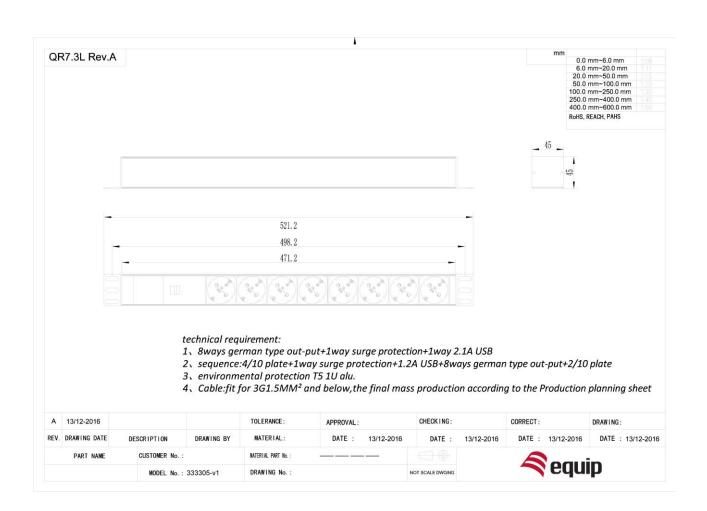

## **I** Specifications

| Output Socket       | 8 x DIN49440 (Schuko)        |
|---------------------|------------------------------|
| Power Cord          | 3 x 1.5mm <sup>2</sup> x 2m  |
| Specification       |                              |
| Rating              | 250VAC, 50/60Hz / 16A        |
| USB                 | 2 x USB Female, 2.1A total   |
| Maximum Power       | 3500W                        |
| Physical Properties | Dimension: 521.2 x 45 x 45mm |
|                     | Weight: 1kg                  |
|                     | Color: Silver                |